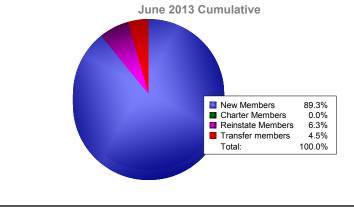

**District 2 A3** 

| Year                                                                                                                                              | New<br>Clubs | Dropped<br>Clubs | Gain/<br>Loss<br>Clubs | New<br>Members    | Charter<br>Members | Reinstate<br>Members | Transfer<br>Members                       | Total<br>Member<br>Added | Total<br>Members<br>Dropped | Gain/<br>Loss<br>Members |  |
|---------------------------------------------------------------------------------------------------------------------------------------------------|--------------|------------------|------------------------|-------------------|--------------------|----------------------|-------------------------------------------|--------------------------|-----------------------------|--------------------------|--|
| 2008-2009                                                                                                                                         | 6            | -3               | 3                      | 117               | 213                | 14                   | 9                                         | 353                      | -195                        | 158                      |  |
| 2009-2010                                                                                                                                         | 5            | -3               | 2                      | 113               | 169                | 8                    | 5                                         | 295                      | -299                        | -4                       |  |
| 2010-2011                                                                                                                                         | 0            | -1               | -1                     | 137               | 0                  | 16                   | 1                                         | 154                      | -271                        | -117                     |  |
| 2011-2012                                                                                                                                         | 0            | -2               | -2                     | 122               | 0                  | 8                    | 5                                         | 135                      | -232                        | -97                      |  |
| 2012-2013<br>Average                                                                                                                              | 0<br>2       | -6<br>-3         | -6<br>-1               | 100<br><b>118</b> | 0<br>76            | 7<br>11              | 5<br>5                                    | 112<br><b>210</b>        | -215<br>-242                | -103<br>-33              |  |
| 6                                                                                                                                                 |              |                  |                        |                   | Club               | S                    |                                           |                          |                             |                          |  |
| $\begin{array}{c} 4 \\ 2 \\ 0 \\ -2 \\ -3 \\ -4 \\ -6 \end{array}$                                                                                |              |                  |                        |                   |                    |                      |                                           |                          |                             |                          |  |
| 2008-2009 2009-2010 2010-2011 2011-2012 2012-2013   Image: New Clubs Image: Dropped Clubs Image: Gain/Loss Clubs Image: Gain/Loss Clubs   Members |              |                  |                        |                   |                    |                      |                                           |                          |                             |                          |  |
| 100<br>0<br>-100<br>-200                                                                                                                          | 353<br>-19   | 158              | 295                    | 299               | 154                | -117                 | 135<br>-232                               | -97                      | 12<br>-215                  | 03                       |  |
| -300                                                                                                                                              | 2008-2       |                  | 2009<br>mbers A        | 0-2010<br>dded    | 2010-2<br>Members  |                      | 2011-20 <sup>2</sup><br>Gain/Loss         |                          | 2012-2013                   |                          |  |
| Membership Composition<br>June 2013 Cumulative                                                                                                    |              |                  |                        |                   |                    |                      | Gender Comparison<br>June 2013 Cumulative |                          |                             |                          |  |